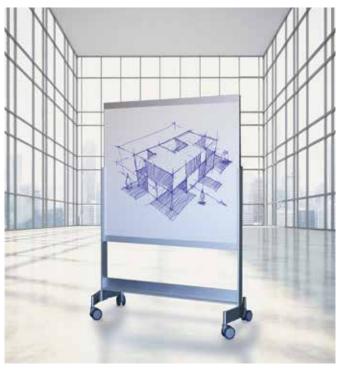

## VIP Mobile Markerboards/Glass or Porcelain

- > The VIP Mobile Board is a highly mobile, double-sided, magnetic, glass or porcelain markerboard. It combines twice the writing surface with the ability to "pin" notices and announcements using magnets, and a safe, stable base on locking casters.
- > Frame is Matte Anodized Aluminum or Powder Coated.

## **Dimensions:**

MAX SIZE: 54" w x 48"h MAX BOARD DIMENSION: 57"w x 78"h Custom sizes available, contact Corona Group.

Overall dimensions 78"h x 25"d

Custom sizes and options available.

> Accessories for all materials are available in Kits or Individually, contact Corona Group for information.