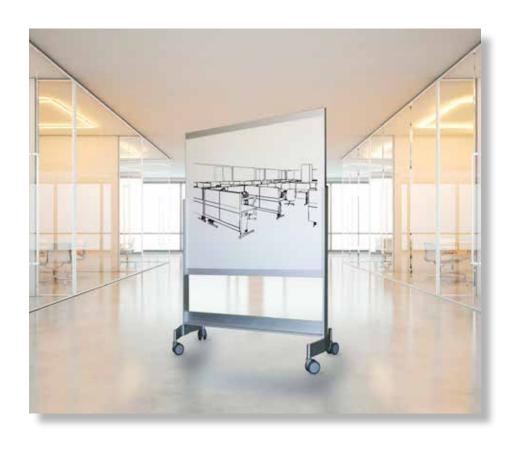

## VIP Mobile Markerboards/Glass or Porcelain

- > The VIP Mobile Board is a highly mobile, double-sided, magnetic, glass or porcelain markerboard. It combines twice the writing surface with the ability to "pin" notices and announcements using magnets, and a safe, stable base on locking casters.
- > Frame is Matte Anodized Aluminum or Powder Coated.

## **Dimensions:**

MAX SIZE: 54" w x 48"h MAX BOARD DIMENSION: 57"w x 78"h Custom sizes available, contact Corona Group.

Overall dimensions 78"h x 25"d

Custom sizes and options available.

> Accessories for all materials are available in Kits or Individually, contact Corona Group for information.